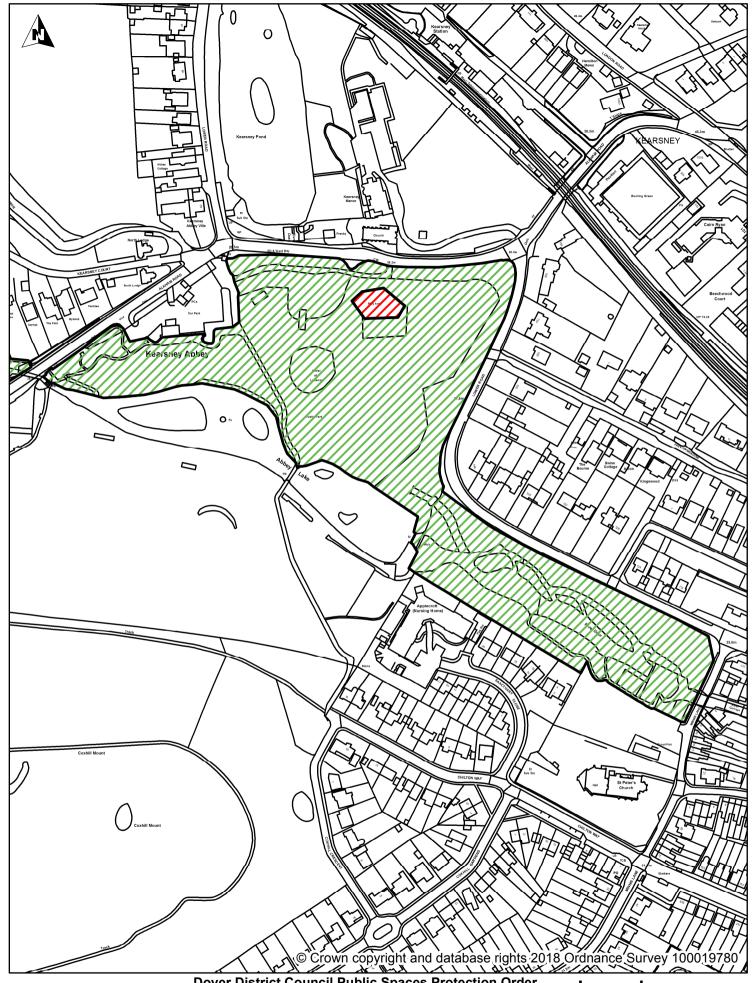

## Legend

Dogs On Leads

Seasonal Dog Bans

Kearsney Abbey (Cafe Side) and Walkway Adjacent Abbey Lake Accessed from Minnis Lane

Dover District Council Honeywood Close White Cliffs Business Park Map 3 Whitfield DOVER CT16 3PJ