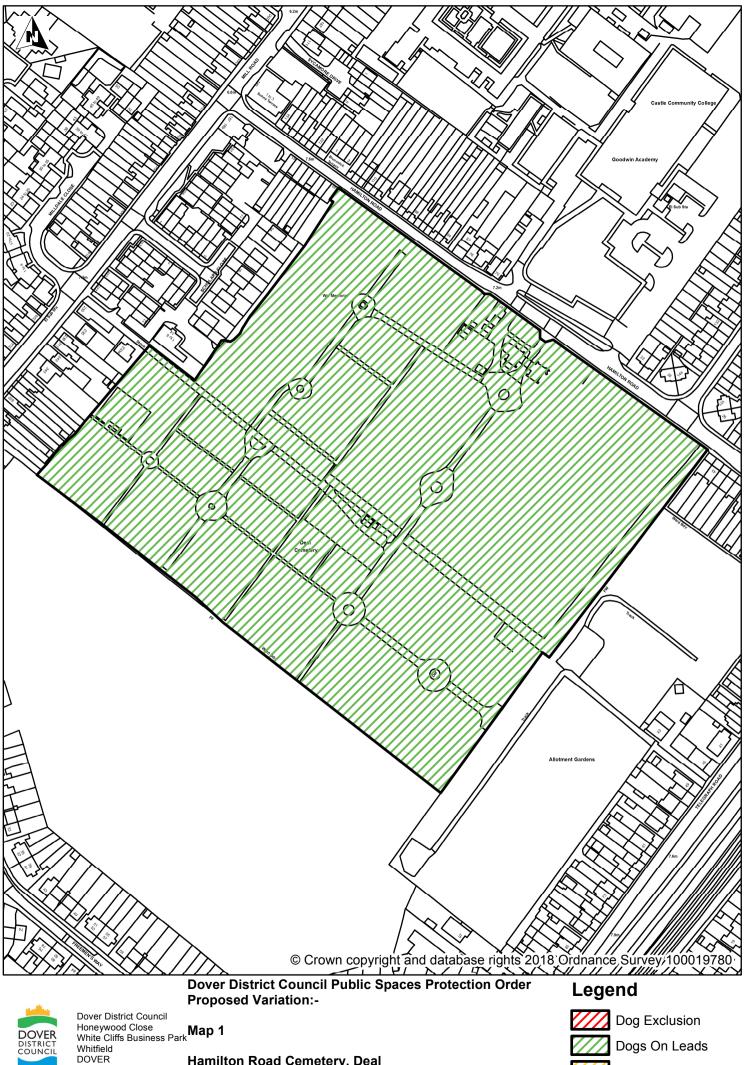

## Summary of proposed variations to July 2018 PSPO.

- 1. Hamilton Road Cemetery, Deal
- 2. St Augustine's Churchyard East Langdon
- Walkway that runs adjacent to River Dour leading to Kearsney Abbey (Café side) accessed from Minnis Lane
- 4. Sandwich Nature Reserve,
- 5. St Clements Churchyard, Sandwich
- 6. Sandwich Bay
  - a. Prince Golf Course Dunes (Dogs on Leads)
  - b.Sandwich Mudflats and Salt Marshes (Dog Exclusion)
- 7. Enclosed Children's Play Area, Whitfield Recreation Ground.

CT16 3PJ

St Augustine's Churchyard, The Street, East Langdon

CT16 3PJ

**Dover District Council Public Spaces Protection Order Proposed Variation:-**