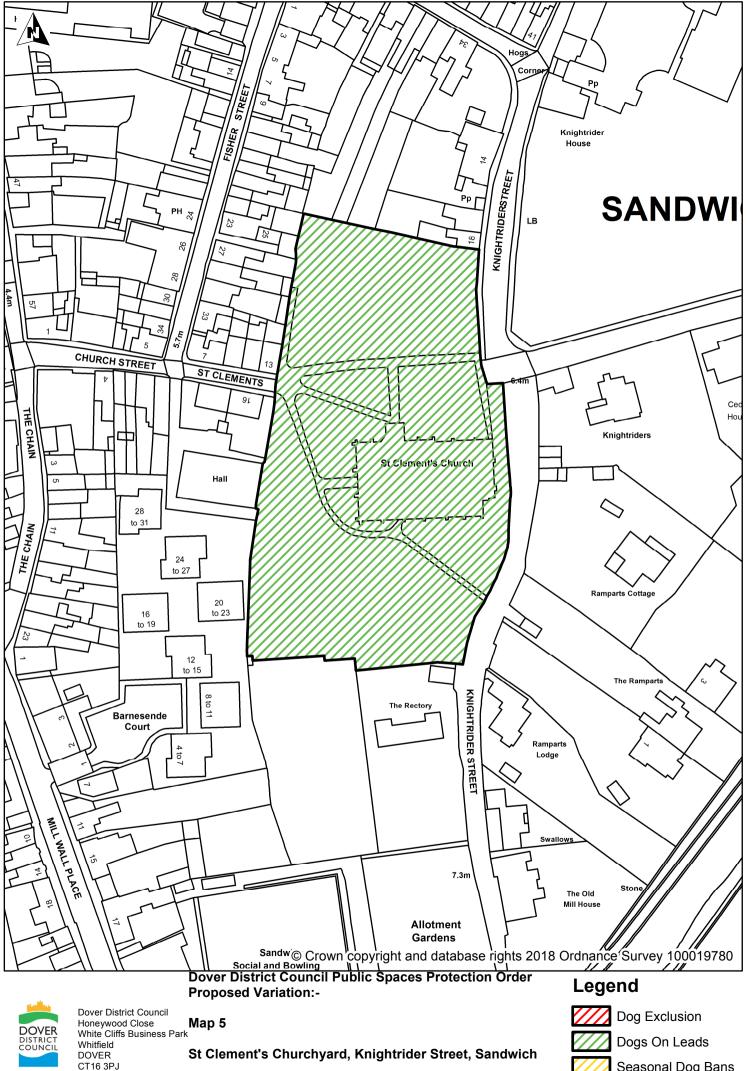

## Summary of proposed variations to July 2018 PSPO.

- 1. Hamilton Road Cemetery, Deal
- 2. St Augustine's Churchyard East Langdon
- Walkway that runs adjacent to River Dour leading to Kearsney Abbey (Café side) accessed from Minnis Lane
- 4. Sandwich Nature Reserve,
- 5. St Clements Churchyard, Sandwich
- 6. Sandwich Bay
  - a. Prince Golf Course Dunes (Dogs on Leads)
  - b.Sandwich Mudflats and Salt Marshes (Dog Exclusion)
- 7. Enclosed Children's Play Area, Whitfield Recreation Ground.

CT16 3PJ

St Augustine's Churchyard, The Street, East Langdon

CT16 3PJ

**Dover District Council Public Spaces Protection Order Proposed Variation:-**