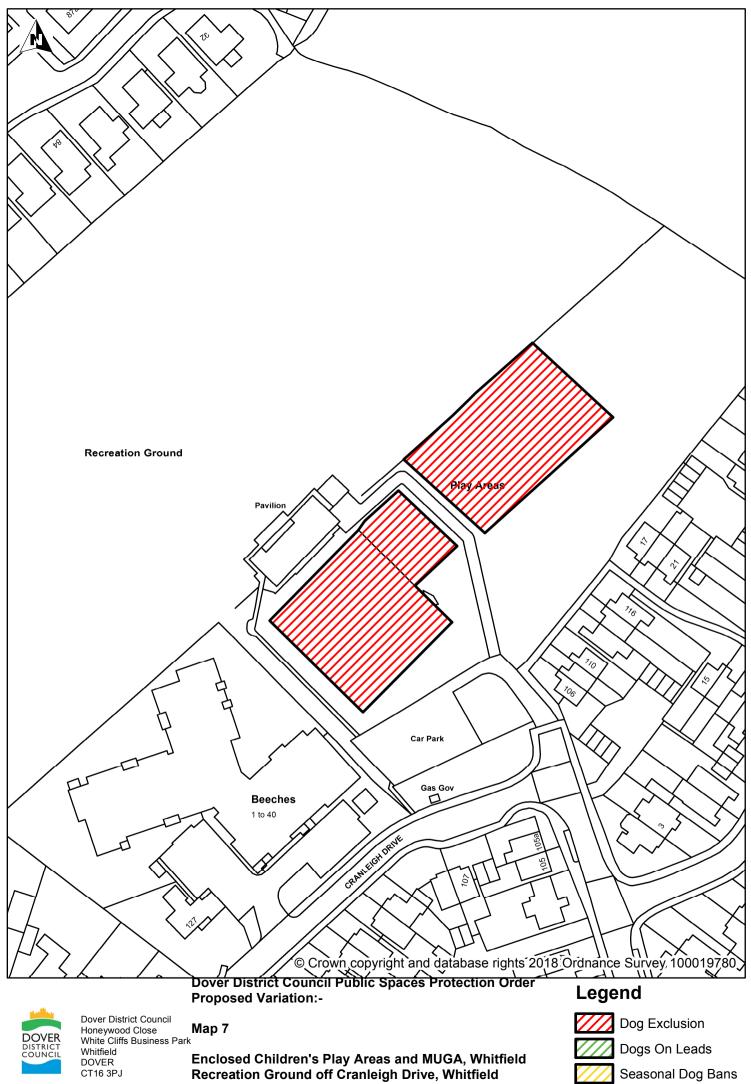

## Summary of proposed variations to July 2018 PSPO.

- 1. Hamilton Road Cemetery, Deal
- 2. St Augustine's Churchyard East Langdon
- Walkway that runs adjacent to River Dour leading to Kearsney Abbey (Café side) accessed from Minnis Lane
- 4. Sandwich Nature Reserve,
- 5. St Clements Churchyard, Sandwich
- 6. Sandwich Bay
  - a. Prince Golf Course Dunes (Dogs on Leads)
  - b.Sandwich Mudflats and Salt Marshes (Dog Exclusion)
- 7. Enclosed Children's Play Area, Whitfield Recreation Ground.