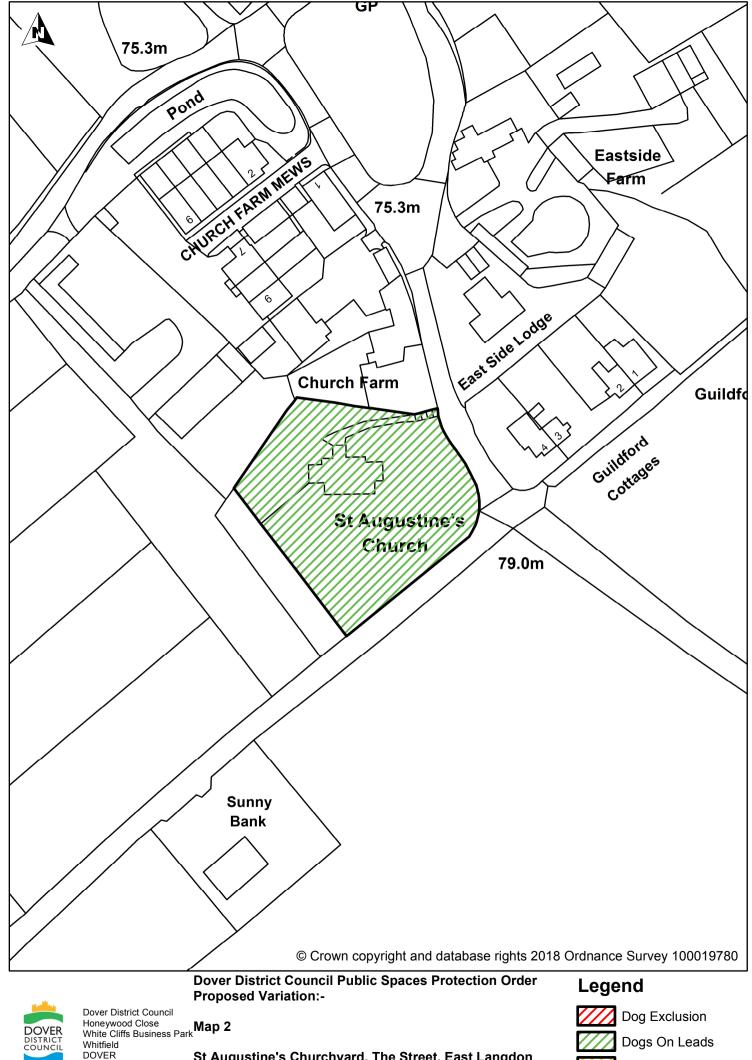

CT16 3PJ

St Augustine's Churchyard, The Street, East Langdon

CT16 3PJ

**Dover District Council Public Spaces Protection Order Proposed Variation:-**