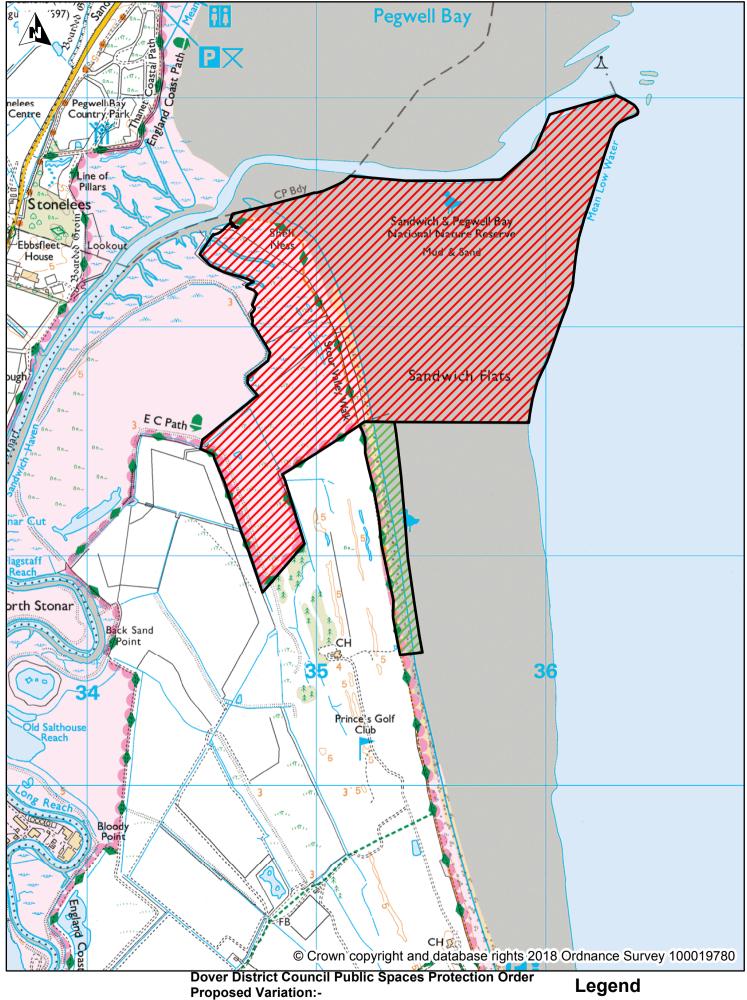

## Summary of proposed variations to July 2018 PSPO.

- 1. Hamilton Road Cemetery, Deal
- 2. St Augustine's Churchyard East Langdon
- Walkway that runs adjacent to River Dour leading to Kearsney Abbey (Café side) accessed from Minnis Lane
- 4. Sandwich Nature Reserve,
- 5. St Clements Churchyard, Sandwich
- 6. Sandwich Bay
  - a. Prince Golf Course Dunes (Dogs on Leads)
  - b.Sandwich Mudflats and Salt Marshes (Dog Exclusion)
- 7. Enclosed Children's Play Area, Whitfield Recreation Ground.

CT16 3PJ

Princes Golf Course Dunes and Sandwich Bay Mudlfats and Salt Marshes

Legend

Dog Exclusion Dogs On Leads