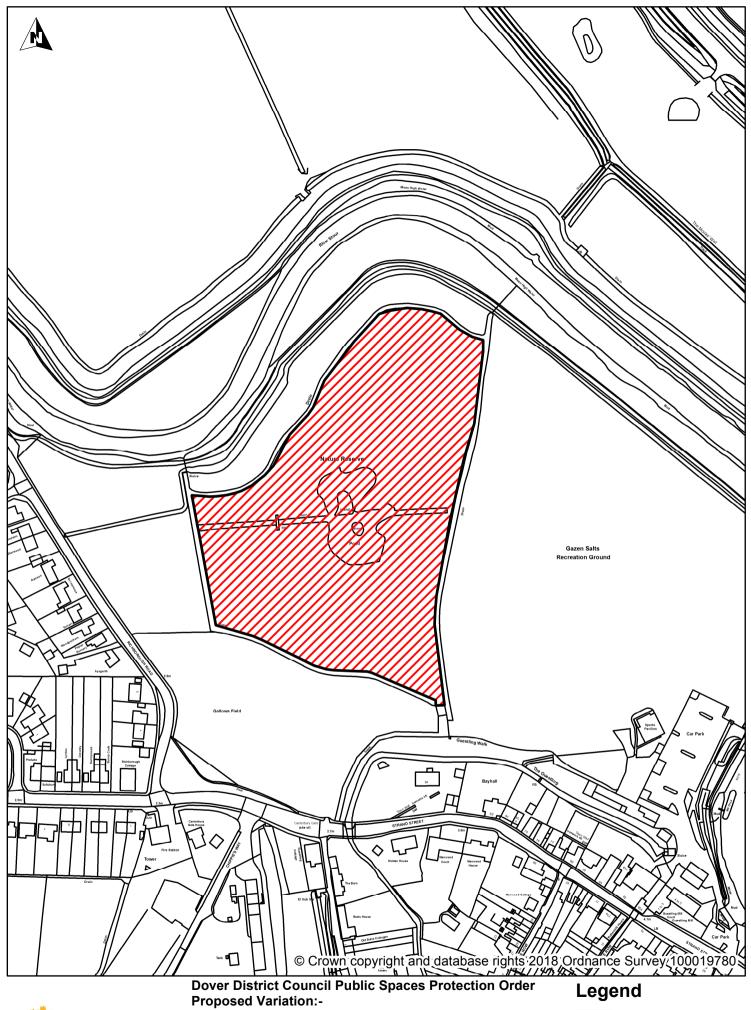

Dover District Council Honeywood Close White Cliffs Business Park Whitfield DOVER CT16 3PJ

Sandwich Nature Reserve Off Gazen Salts, Sandwich

Dog Exclusion

Dogs On Leads

Dover District Council Honeywood Close White Cliffs Business Park Map 6 Whitfield DOVER